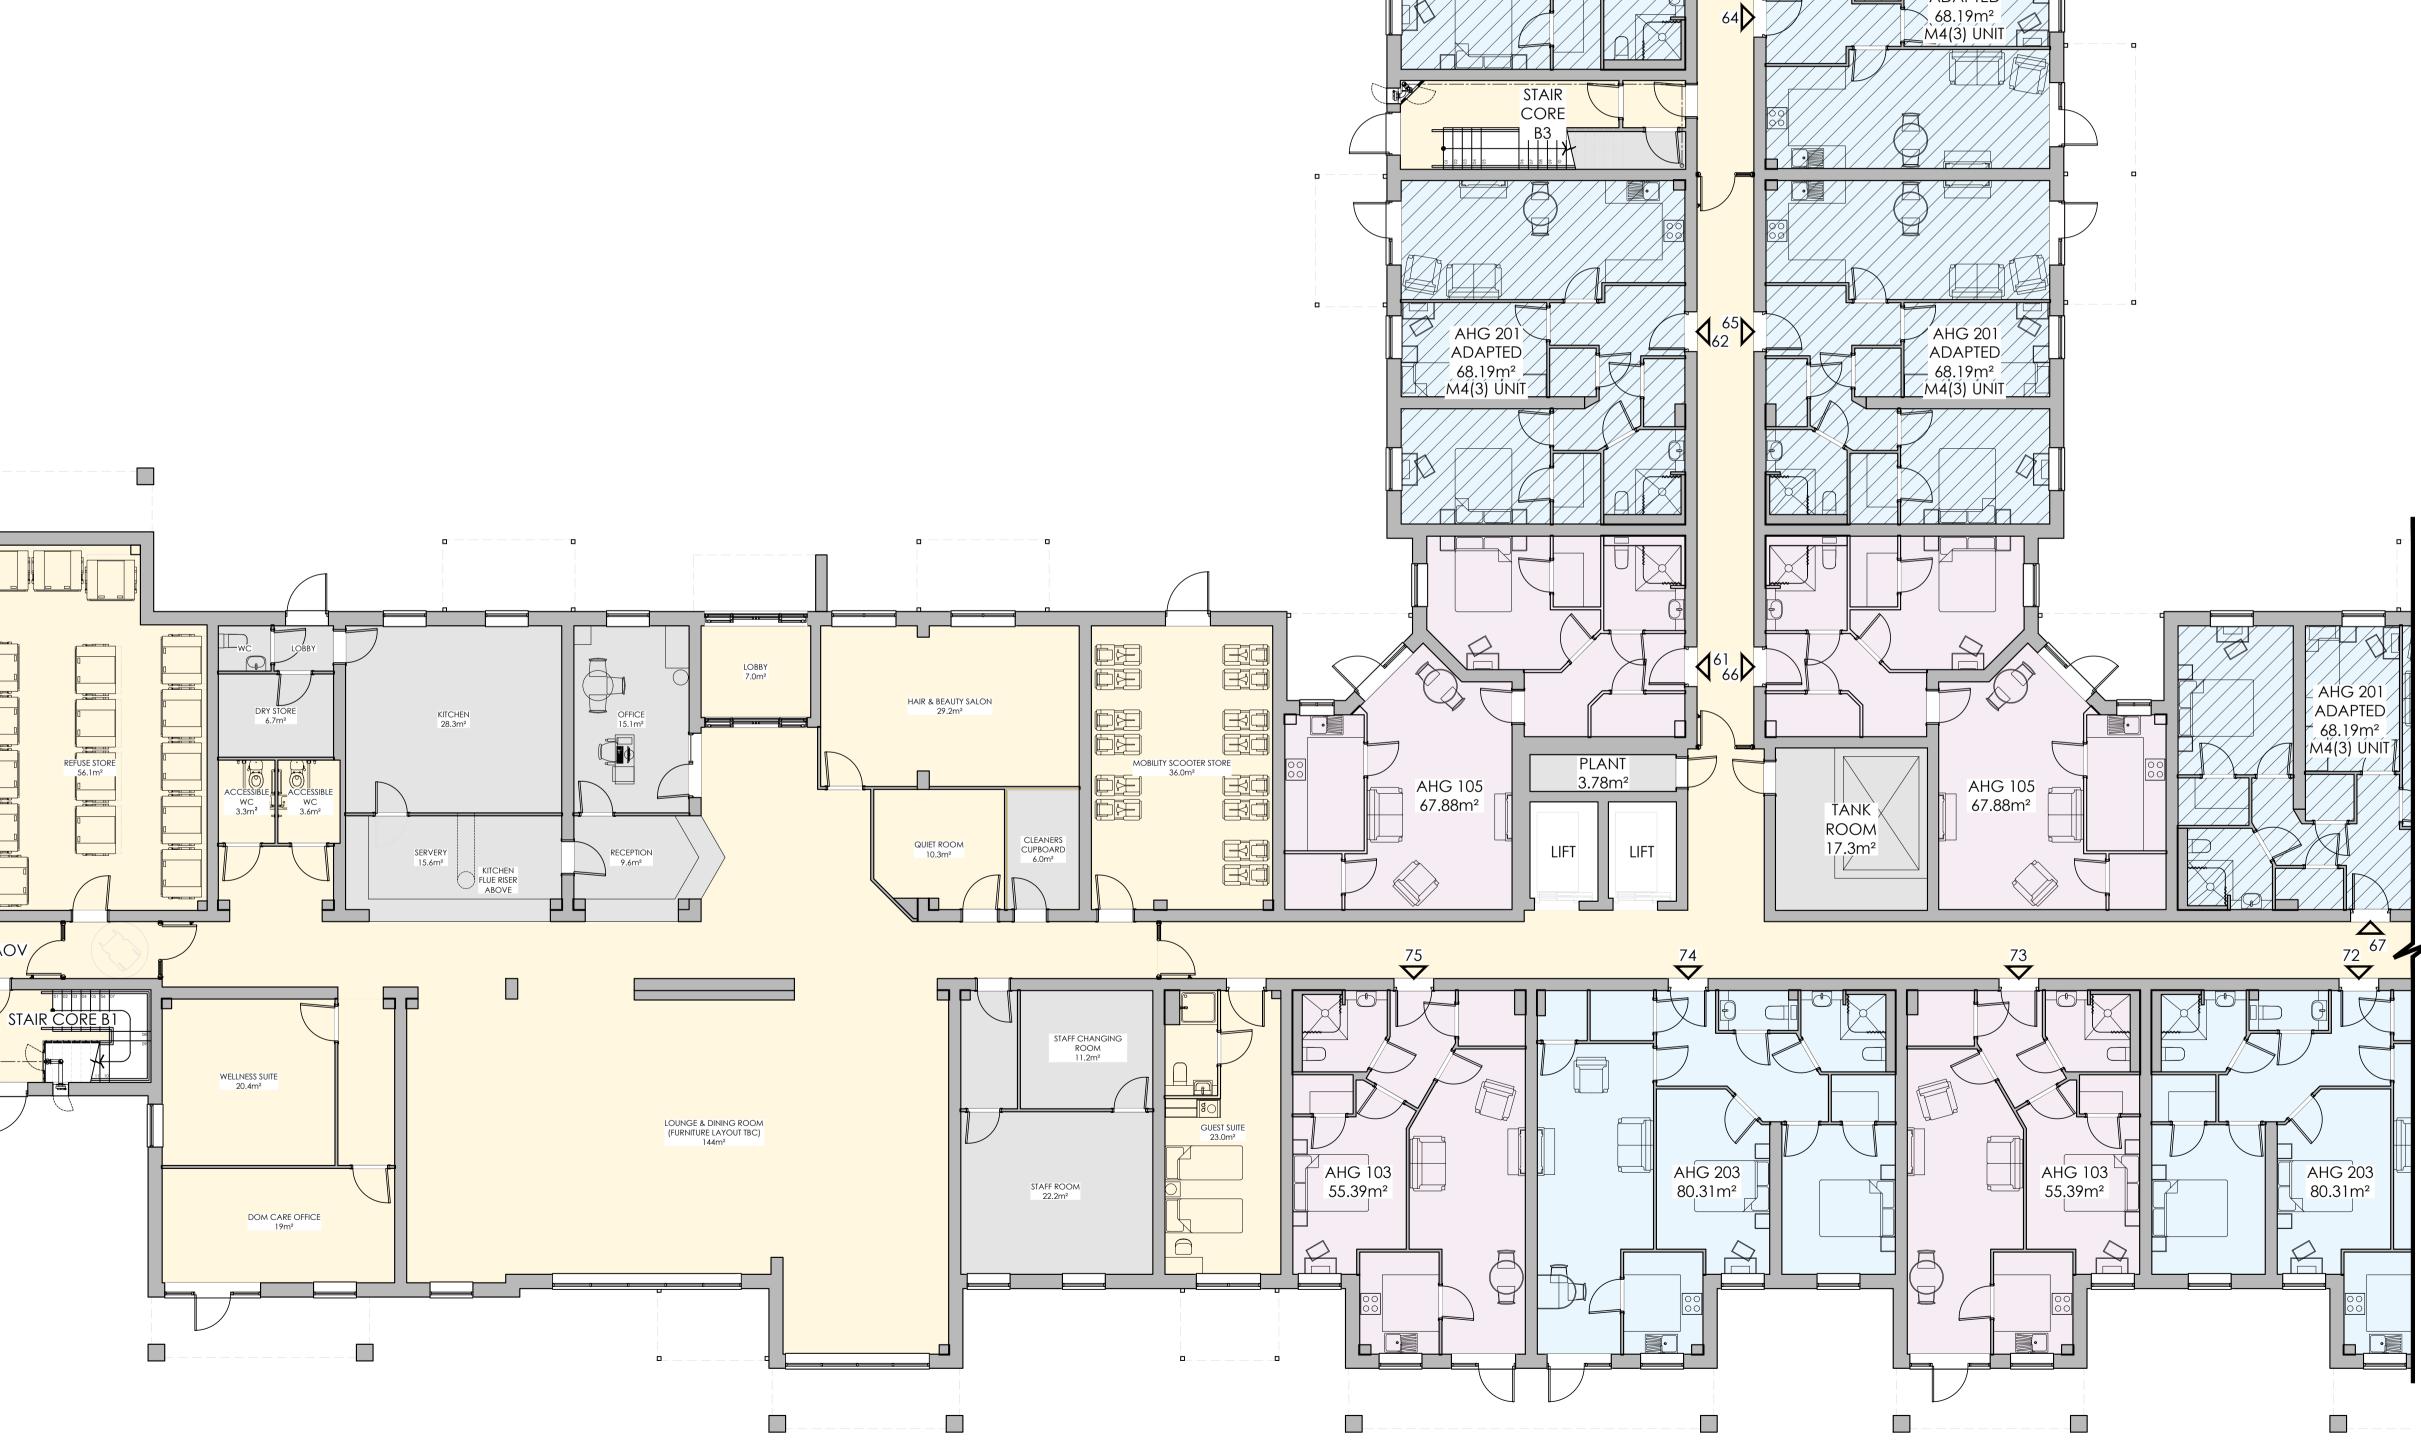

BLOCK B - GROUND FLOOR PLAN

Block B (Anchor) Ground Floor Plan (Sheet 1 of 2)

1:100@A1 Date 23.05.2022 Drawn Drawing No. Checked NT LSE-2794-3-AC-1010 B

© McCarthy & Stone Retirement Lifestyles Limited All rights reserved. The reproduction of all or any part of this drawing/document and/or construction of any building or part of a building or structure to which this drawing/document relates without the written permission of the copyright owner is prohibited.